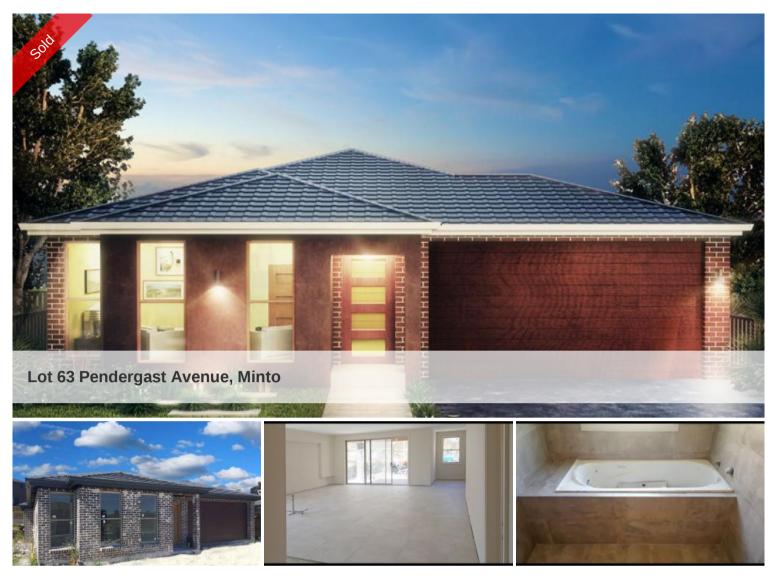

## UNDER CONTRACT

INSPECT NOW BY APPOINTMENT | 9872 7003

This large 4 bedroom + media house is only weeks away from completion. This package is ready to move in with no hidden costs. The design reveals flawless high-end finishes with countless extras which are promoted through impeccable design and layout.

• Contemporary facade with a combination of exposed brick and render which accentuate the large single storey frontage

• 2.7m high ceiling with feature ceilings, walls and sleek bulkheads

• Open plan kitchen with breakfast bar including a spacious family room, dining area and sunken media room

• Polyurethane kitchen with 900mm stainless steel Omega Italian appliances and an abundance of storage with pantry and stylish 40mm stone benchtop with waterfall (including gas cooktop)

• Designer 600x600 tiles to all living areas and designer 300x600 tiles to bathrooms define modern and sleek living

• The master suite is large and well lit with complete walk-in-robe and spacious ensuite

• Outdoor entertaining is so easy with a large Alfresco with plenty of room for dining and mingling, also includes gas bayonet and power

• Additional and must have extras include study, Daikin 3-zone ducted airconditioning, electric timber look double garage door and timber look alrfesco tiles 🚔 4 🔊 2 🛱 2

| Price         | SOLD        |
|---------------|-------------|
| Property Type | Residential |
| Property ID   | 421         |