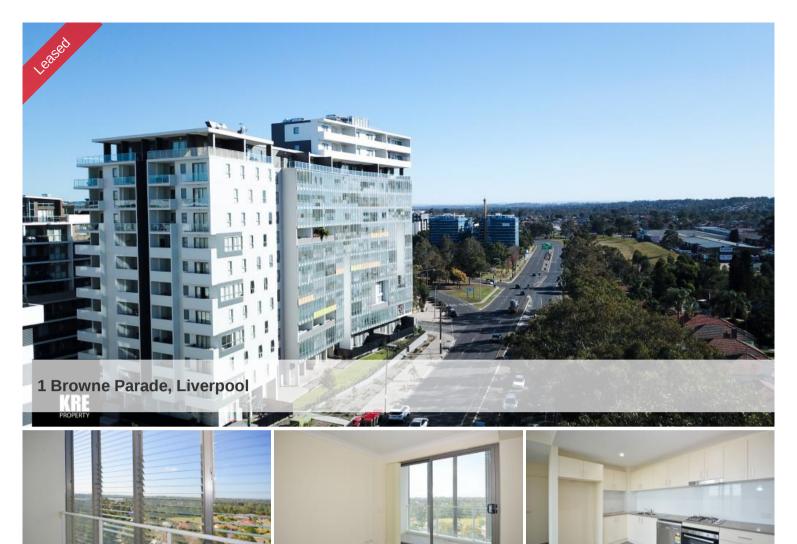

## NEAR NEW 1 BEDROOM UNIT WITH ALL THE INCLUSIONS

Only minutes walk to Westfield Liverpool and a short stroll to the train station. Boasting a large open space design, this apartment comes equipped with high-quality finishes. The property includes:

- + Large Bedroom
- + Modern Kitchen with Caesarstone Benchtops & Stainless Steel Appliances
- + Split System Air-conditioning
- + Secured allocated parking
- + Close to all public transport and the local Westfields.
- + NBN ready

Don't miss out on making this near new apartment your new home.

All information contained in this material is provided in good faith and derived from sources believed to be accurate and current as at the date of publication. KRE Property Group or any related company does not guarantee its accuracy and interested persons should rely on their own enquiries.