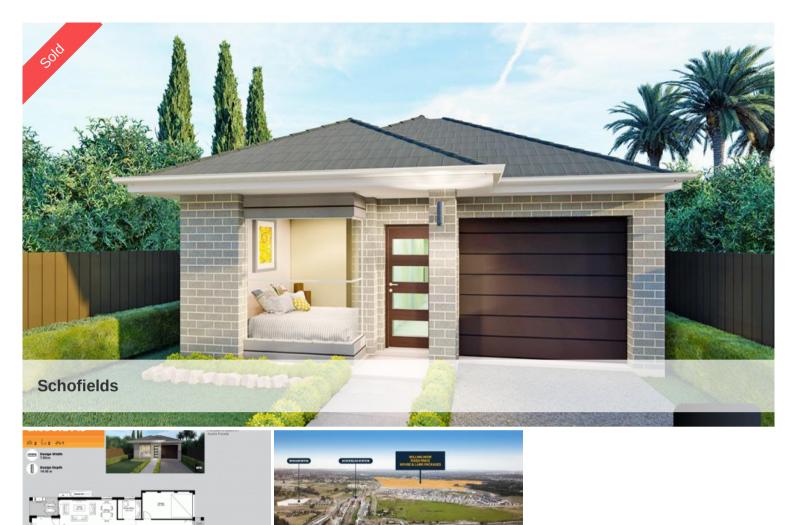

# SLEEK DESIGN | SMART INCLUSIONS

Located in the heart of the new Schofields community which in itself is a new city hub offering new education, shopping, and transform and community opportunities. Schofields is one of Sydney's Fastest Growing Towns. The Western Sydney Corridor is evolving as the Government inject millions into infrastructure within the region.

Features Included:

- + FIxed Price Turnkey House & Land Package
- + Concrete Driveway included
- + FIXED PRICE, NO SURPRISES
- + Premium Kitchen with Stone Benchtop, Finger-Pull/Soft-Close Cabinets
- + Stainless Westinghouse Appliances (Gas Cooktop, Under-bench Electric
- Oven, Slideout Rangehood, Dishwasher)
- + LED Downlights throughout

+ Fully Ducted Reverse Cycle Samsung 10kW Air-Conditioner with 7 Outlets & 2 Zones

+ 600x600 Polished Porcelain Tiles to Living, Dining, Hallway & Kitchen from Qove Silver Range

## 💾 4 🔊 3 🛱 1 🗔 289 m2

| Price         | SOLD        |
|---------------|-------------|
| Property Type | Residential |
| Property ID   | 610         |
| Land Area     | 289 m2      |
| Floor Area    | 139 m2      |