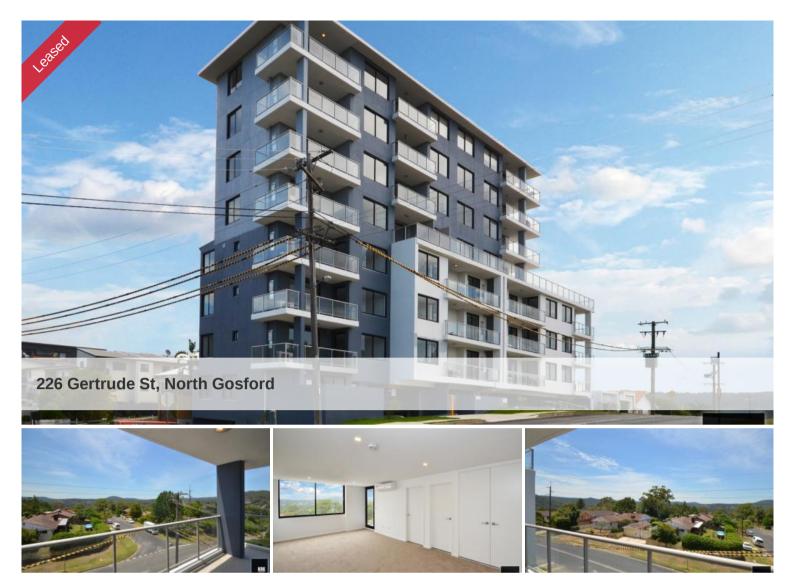

Just 6 months old spacious Corner Unit - 2 Bedroom 2 Bath 6 months old unit Located on the second floor. This Spacious corner unit features

- 2 Spacious bedrooms
- Ensuite to main Bedroom
- Mirrored Builtins
- Full size bathroom
- Internal laundry with Dryer
- Stone bench tops
- Spacious Kitchen
- Combined living and dining areas
- NBN ready
- Corner Balcony
- Secure Car Space

## **Office Details**

Parramatta 8 Parramatta Sq Parramatta, NSW, 2150 Australia 02 9872 7003

Located with in minutes to the heart of the Gosford main centre, public transport and between Gosford Private Hospital and Public Hospitals. This unit is waiting for you make it your new home.