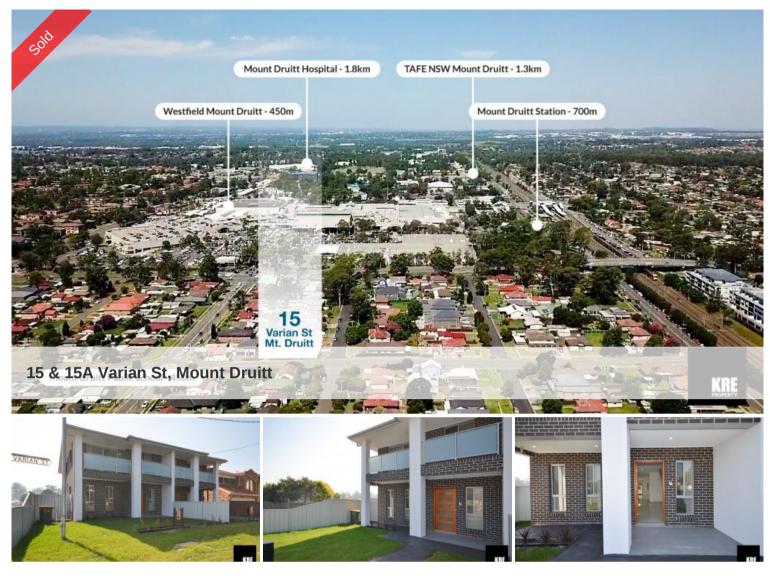

## Torrens Title Duplex Homes in the heart of Mount Druitt - BRAND NEW - NO STRATA FEES!

Located within minutes walk to most of Mount Druitt's Amenities, these 2 beautifully appointed BRAND NEW 5 Bedroom Home brings in to you the very best combination of lifestyle, comfort & convenience with a high quality of finishes & fit outs at a price that is affordable to First Home Buyers as well Investors. The torrens tile of this property ensures that you can now cross out any regular extra cash outlays for strata levies from your list of expenses, now & forever.

- + 750m to Mount Druitt Train Station
- + 450m to Mount Druitt Public School
- + 450m to Westfield Mount Druitt
- + 1.3km to TAFE Mount Druitt
- + 1.8km to Mount Druitt Hospital

Call 0424 122 122 now to book in a private inspection.