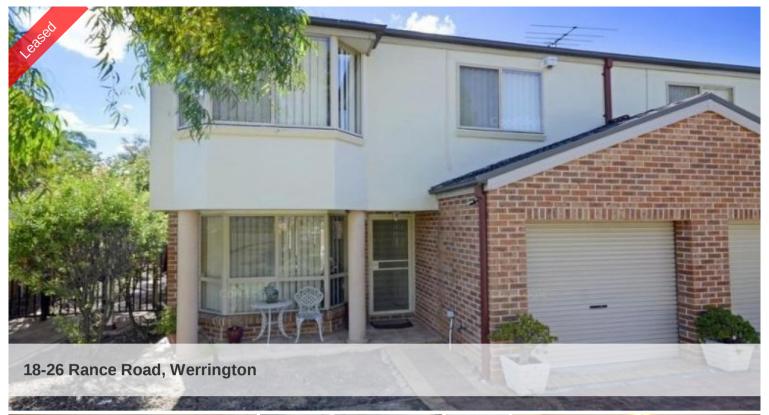

## Renovated Townhouse with Ducted Air and Renovated Bathroom.

Located within minutes from the Werrington Station this townhouse is sure to impress!

## Features:

- + 3 Sizeable Bedrooms with Built-in Robes
- + Renovated Bathroom
- + Ducted Air Conditioner to Upstairs
- + Robust Split System Air Conditioner to Downstairs
- + Tiled Floor to Upstairs & Laminated Floorboards to Bedrooms
- + Internal Laundry
- + Second Toilet off Laundry
- + Exceptional Outdoor Entertaining Area
- + Access to the Shared Swimming Pool & Tennis Court
- + Single Lockup Garage with Additional Parking Space on the Driveway