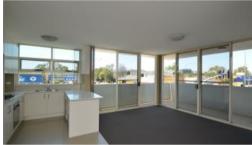

- 2 spacious Bedrooms
- Open Living and Dining Area
- Stunning designer Kitchen with Stone Bench-Tops
- Stainless steel appliances and Gas cooking
- Split system air conditioning
- Stylish bathroom with fully tiled walls
- Master bedroom with en-suite, Built-ins
- Internal laundry
- Security basement parking
- Extra storage in the basement