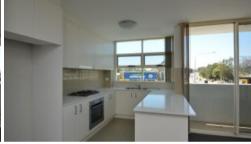

- 2 spacious Bedrooms
- Open Living and Dining Area
- Stunning designer Kitchen with Stone Bench-Tops
- Stainless steel appliances and Gas cooking
- Split system air conditioning
- Stylish bathroom with fully tiled walls
- Master bedroom with en-suite, Built-ins
- Internal laundry
- Security basement parking
- Extra storage in the basement