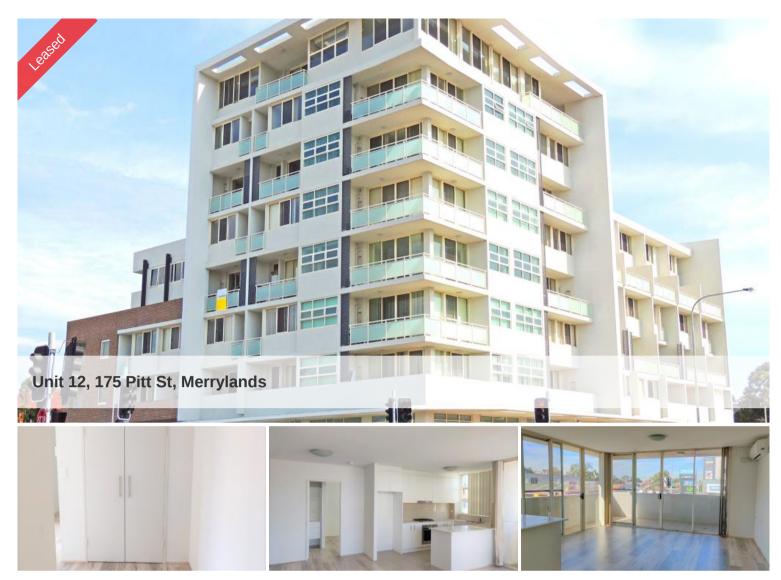

## HOT LOCATION! WALKING TO STRATION AND STOCKLAND!

Located directly across from Merrylands Stockland mall and minutes' walk to train station, cafes and transports. This unit offers cheerful, spacious and light filled interior with quality inclusions and fittings. Some of the features are:

- Freshly painted and brand new timber flooring.
- 2 spacious Bedrooms, all with built-in wardrobes, main with bathroom ensuite
- Open Living and Dining Area
- Stunning designer Kitchen with Stone Bench-Tops
- Stainless steel appliances and Gas cooking
- Split system air conditioning
- Stylish bathroom with fully tiled walls
- Internal laundry
- Security basement parking

**2 2 3** 2 **4** 1

Price DEPOSIT TAKEN

**Property ID** Rental **Property ID** 917